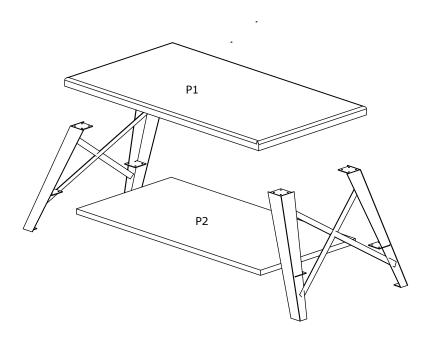

### KONİK COFFEE TABLE

# ASSEMBLY INSTRUCTIONS

4\*30 SCREW 3,5\*18 SCREW

**16 PCS** 

8 PCS